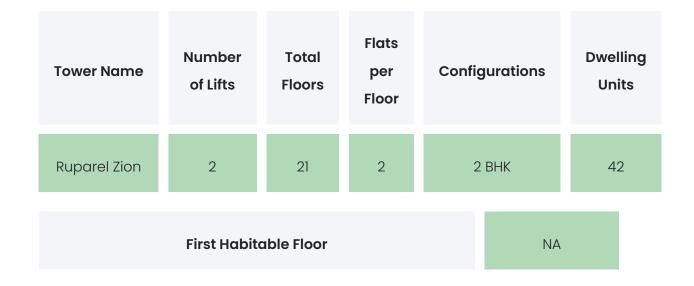

ects spanning over 6 million square feet in Mumbai and Navi Mumbai. In its two decades of existence, the company has created a niche for themselves in the industry with their quality construction and detailed designs.



RUPAREL ZION

**RUPAREL ZION** 

### **PROJECT & AMENITIES**

| Time Line | Size | Typography |
|-----------|------|------------|
|           |      |            |

#### **Project Amenities**

| Sports                 | Swimming Pool,Kids Play Area,Gymnasium   |
|------------------------|------------------------------------------|
| Leisure                | Senior Citizen Zone                      |
| Business & Hospitality | NA                                       |
| Eco Friendly Features  | Rain Water Harvesting,Landscaped Gardens |

RUPAREL ZION

### BUILDING LAYOUT



#### Services & Safety

- Security: NA
- Fire Safety : NA

- Sanitation : NA
- Vertical Transportation : NA

#### RUPAREL ZION

### FLAT INTERIORS

| Configuration    | RERA Carpet R | ange |
|------------------|---------------|------|
| 2 BHK            | 692 sqft      |      |
| Floor To Ceiling | Height        | NA   |
| Views Availa     | ıble          | NA   |
|                  |               |      |

| Flooring                     | NA |
|------------------------------|----|
| Joinery, Fittings & Fixtures | NA |
| Finishing                    | NA |
| HVAC Service                 | NA |

| Technology  | NA              |
|-------------|-----------------|
| White Goods | Modular Kitchen |

RUPAREL ZION

### COMMERCIALS

| Configuration | Rate Per Sqft | Agreement Value | Box Pric